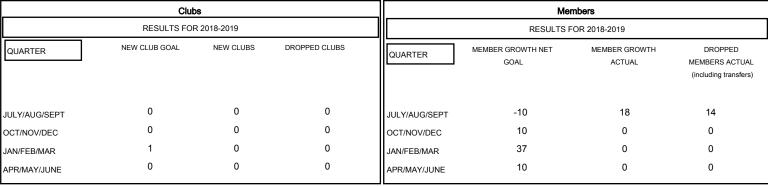

## GOALS AND ACTUAL NEW CLUBS CUMULATIVE

| DROPPED CLUBS: 0 |    |
|------------------|----|
| DROPPED MEMBERS  |    |
| DECEASED         | 7  |
| CLUB CANCELLED   | 0  |
| OTHER            | 7  |
| TOTAL            | 14 |

| 8 CLUBS OF 46 ADDED 1 OR MORE |  |
|-------------------------------|--|
| NEW MEMBERS                   |  |
|                               |  |
|                               |  |
|                               |  |