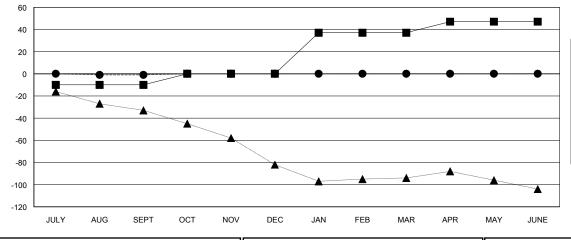

## GOALS AND ACTUAL MEMBERS CUMULATIVE

| - ■ - MEMBER GROWTH NET GOAL      |  |
|-----------------------------------|--|
| - ● - MEMBER GROWTH ACTUAL        |  |
| - ▲ - LAST YEAR MEMBERSHIP ACTUAL |  |
|                                   |  |
|                                   |  |
|                                   |  |